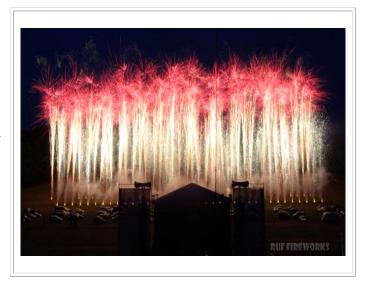

Current firework is perfect for making Your event unforgettable. We use different pyrotechnical effects, which will constitute dynamical and enjoyable show in different spheres.

Our strength is good technical base and experiences in organizing large-scaled shows. Some of the pictures include effects, which are shooted from more than one point at the same time, that will make the firework powerful and encompassing.

NB! The fact, that defines us and makes us different from other companies.

In the structure of the fireworks we have took into consideration the spatial and geographical perculiarity of the site of shooting, to quaranty maximum safety for the public and the surrounding buildings. Optimal duration of the show is 4 minutes of heavy fire in different altitudes until 120 meters.

Following is the list of effects, which are used and the pictures they constitute, in the order of shooting.