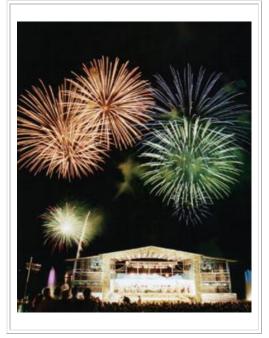

Current firework is perfect for making Your event unforgettable. We use different pyrotechnical effects, which will constitute dynamical and enjoyable show in different spheres.

Our strength is good technical base and experiences in organizing large-scaled shows. Some of the pictures include effects, which are shooted from more than one point at the same time, that will make the firework powerful and encompassing.

NB! The fact, that defines us and makes us different from other companies.

In the structure of the fireworks we have took into consideration the spatial and geographical perculiarity of the site of shooting, to quaranty maximum safety for the public and the surrounding buildings. Optimal duration of the show is 4 minutes of heavy fire in different altitudes until 120 meters.

Following is the list of effects, which are used and the pictures they constitute, in the order of shooting.